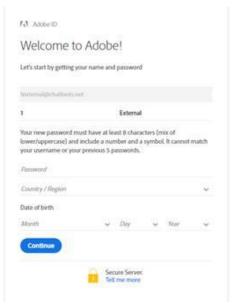

- 5. Enter your name, a password to use with Adobe, and the other required details
- 6. Agree to the Terms of Use and click continue.

- 7. Select continue to 'United Kingdom'
- 8. Sign In with your newly created adobe credentials (top right corner)
- 9. Click on the apps button (square grid at the top right corner) and then select 'Creative Cloud'