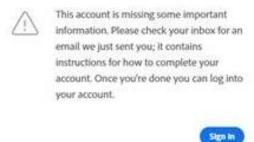

You will get a message telling you that additional account details are required.

## Additional account details required

- 3. You will be sent an email from Adobe. Load up your chalfonts.net Gmail account https://mail.google.com/mail
- 4. Click on the email link and reset your password for Adobe