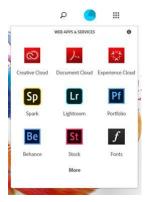

10. Click on 'All your apps' and then download the app you require to your desktop.

Enjoy!