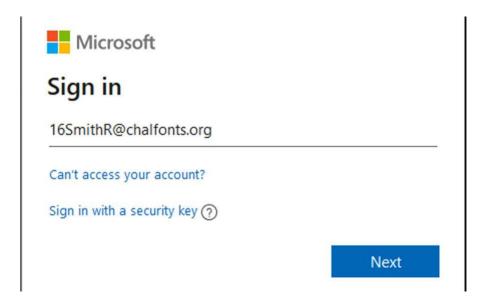

## Big Blue Button - Student Sign Up

- 1. Follow the link: <a href="https://bigbluebutton.chalfonts.org/b">https://bigbluebutton.chalfonts.org/b</a>
- 2. Click 'Sign In' at the top right
- 3. Use your school computer username with @Chalfonts.org as the username (Eg. If I were a Yr10 student my username would be 16SmithR@chalfonts.org)

- 4. Click Next and enter your school password.
- 5. You'll then have to wait for your account to be approved, but this will be done before the next lesson with Ms Ridgers. You will then need to sign in using your school <u>username@chalfonts.org</u> and school password for each lesson.